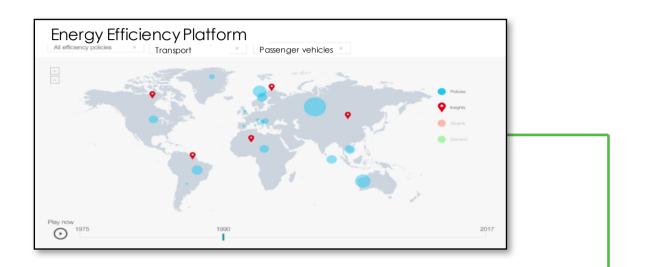

### Data Navigator:

 Where EE data is displayed visually, primarily through a map-based interface but with other options in future

## Key components: Data Navigator

- Used to visualise data on policies, targets, energy consumption, intensity, policy coverage, etc.
- Primary interface is map-based but other formats will be possible in future.

### Key components: Data Navigator

- Zooming in on the map brings up country-level data and insights
- Data will also be available by region (e.g. European Union, or ASEAN)