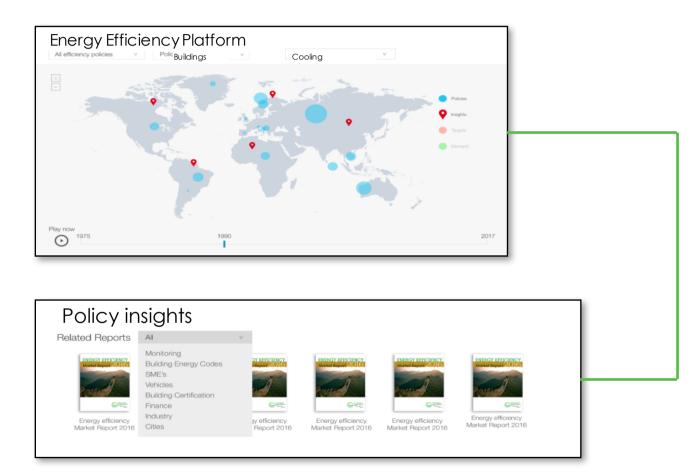

### Key components: Policy Insights Selector

- Links to data presented in the Navigator
- A novel way of accessing IEA information and publications
- New content for 6 Nov includes information on targets, EE and the NDCs and space cooling and a series of Policy Pathways briefs

### **Key components: Policy Impacts Selector**

- Links to data presented in the Navigator
- A novel way of accessing IEA information and publications
- New content for 6 Nov includes updated info on the multiple benefits of energy efficiency