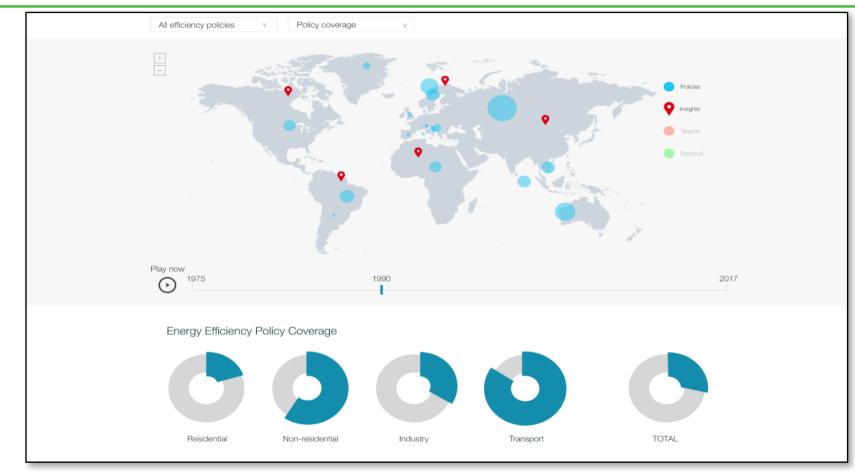

## Key components: Data Navigator

- Used to visualise data on policies, targets, energy consumption, intensity, policy coverage, etc.
- Primary interface is map-based but other formats will be possible in future.

### Key components: Data Navigator

- Zooming in on the map brings up country-level data and insights
- Data will also be available by region (e.g. European Union, or ASEAN)