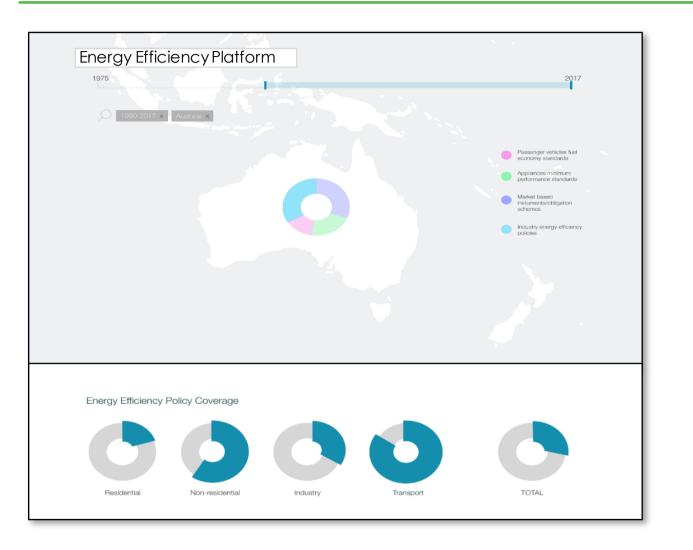

## Key components: Data Navigator

- Used to visualise data on policies, targets, energy consumption, intensity, policy coverage, etc.
- Primary interface is map-based but other formats will be possible in future.

### Key components: Data Navigator

- Zooming in on the map brings up country-level data and insights
- Data will also be available by region (e.g. European Union, or ASEAN)